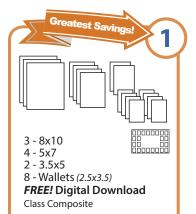

FREE! Digital Download

1 - 8x10

4 - 3.5x5

8 - Wallets (2.5x3.5)

2 - 5x7

\$29 1 - 3.5x5 2 - Wallets (2.5x3.5)

12 - Wallets (2.5x3.5)

Class Composite