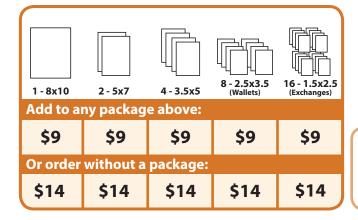

**ADD TO ANY PACKAGE** 

\$9

\$9

\$17

ROSE GRAY PURPLE GREEN ORANGE

2-5x7

\$9

\$9

\$45.00

\$40.00

\$36.00

\$34.00

\$29.00

\$22.00

\$16.00

Print Clearly