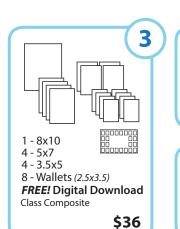

FREE! Digital Download

1 - 8x10

4 - 3.5x5

8 - Wallets (2.5x3.5)

2 - 5x7

\$29 1 - 3.5x5 2 - Wallets (2.5x3.5)

12 - Wallets (2.5x3.5)

Class Composite

\$45.00

\$40.00

\$36.00

\$34.00

\$29.00

\$22.00

\$16.00

Print Clearly