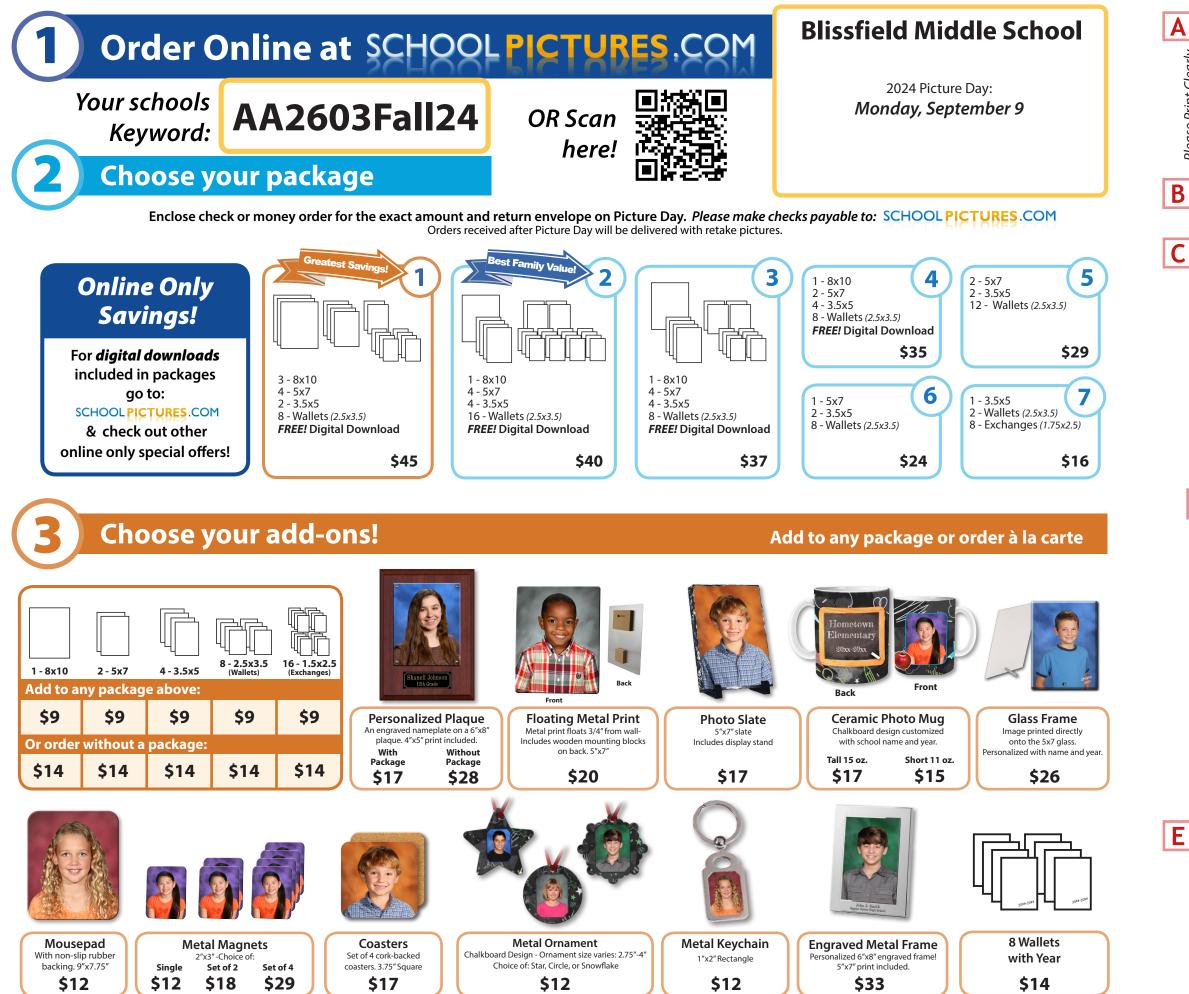

Questions? Contact Customer Service Monday-Friday 9am-5pm 1.800.482.0321

Ε

|                                                                                                  | Stude                                                                                                                                           | ent's First Name:                                                                          |                    |                                        |                           |        |                                    |                                        |                       |                    |          |  |
|--------------------------------------------------------------------------------------------------|-------------------------------------------------------------------------------------------------------------------------------------------------|--------------------------------------------------------------------------------------------|--------------------|----------------------------------------|---------------------------|--------|------------------------------------|----------------------------------------|-----------------------|--------------------|----------|--|
|                                                                                                  | Stude                                                                                                                                           | nt's Las                                                                                   | t Name:            |                                        |                           |        |                                    |                                        |                       |                    |          |  |
|                                                                                                  |                                                                                                                                                 |                                                                                            |                    |                                        |                           |        |                                    |                                        |                       |                    |          |  |
|                                                                                                  | Grade                                                                                                                                           | 2:                                                                                         | Teacher            | 's Last                                | Name:                     |        |                                    |                                        |                       |                    |          |  |
|                                                                                                  |                                                                                                                                                 |                                                                                            |                    |                                        |                           |        |                                    |                                        |                       |                    |          |  |
|                                                                                                  | Paren                                                                                                                                           | t's Phon                                                                                   | le #:              |                                        |                           |        |                                    |                                        |                       |                    |          |  |
|                                                                                                  |                                                                                                                                                 |                                                                                            |                    |                                        |                           | -      |                                    |                                        |                       |                    |          |  |
|                                                                                                  | Paren<br>E-mai                                                                                                                                  |                                                                                            |                    |                                        |                           |        |                                    |                                        |                       |                    |          |  |
| Choose Your Free Background Co<br>** IF LEFT BLANK OR NO ORDER FORM IS COLLECTED, GREY WILL BE U |                                                                                                                                                 |                                                                                            |                    |                                        |                           |        |                                    |                                        |                       | Color              |          |  |
|                                                                                                  |                                                                                                                                                 | ROSE                                                                                       |                    | ANK OR NO ORDER FORM IS COLLECTED, GRI |                           |        |                                    |                                        |                       | BLUE               |          |  |
|                                                                                                  |                                                                                                                                                 |                                                                                            |                    |                                        | kground options available |        |                                    |                                        | and the second second |                    | DLOL     |  |
|                                                                                                  | PAC                                                                                                                                             | KAG                                                                                        |                    |                                        |                           |        |                                    |                                        | KAG                   |                    |          |  |
|                                                                                                  |                                                                                                                                                 | QUANTITY                                                                                   | PRICE              | •                                      |                           | Ķ5     | 5) <b>t</b>                        | ges<br>.5)                             | <u>a</u>              |                    |          |  |
|                                                                                                  | AGE                                                                                                                                             |                                                                                            |                    | 1- 8x10                                | 2-5x7                     | -3.5x5 | <b>8</b> -<br>Wallets<br>(2.5x3.5) | <b>16</b> -<br>Exchanges<br>(1.75x2.5) | 0.2                   | Plaque             | DTAL     |  |
|                                                                                                  | PACKAGE                                                                                                                                         |                                                                                            |                    | -                                      |                           | 4      | 20                                 | Exe<br>Exe                             |                       | <u>.</u>           | SUBTOTAL |  |
|                                                                                                  | 9                                                                                                                                               |                                                                                            |                    | \$9                                    | \$9                       | \$9    | \$9                                | \$9                                    | \$                    | 517                | SI       |  |
|                                                                                                  | Ex <b>#</b> mp                                                                                                                                  | le E <b>r</b> amp                                                                          | \$37.00            | e Exan                                 | ple Exa                   | \$9.00 | kample                             | Example                                | Example               | Example Example \$ |          |  |
|                                                                                                  | 1                                                                                                                                               |                                                                                            | \$45.00            |                                        |                           |        |                                    |                                        |                       |                    |          |  |
|                                                                                                  | 2                                                                                                                                               |                                                                                            | \$40.00            |                                        |                           |        |                                    |                                        |                       |                    |          |  |
|                                                                                                  | 3                                                                                                                                               |                                                                                            | \$37.00            |                                        |                           |        |                                    |                                        |                       |                    |          |  |
|                                                                                                  | 4                                                                                                                                               |                                                                                            | \$35.00<br>\$29.00 |                                        |                           |        |                                    |                                        |                       |                    |          |  |
| $\left  \right $                                                                                 | 6                                                                                                                                               |                                                                                            | \$24.00            |                                        |                           |        |                                    |                                        |                       |                    |          |  |
|                                                                                                  | 7                                                                                                                                               |                                                                                            | \$16.00            |                                        |                           |        |                                    |                                        |                       |                    |          |  |
| L                                                                                                |                                                                                                                                                 | ÀLAC                                                                                       | CARTE &            | PHO                                    | TO GI                     | TS     | <u> </u>                           |                                        | QTY.                  | PRICE              |          |  |
| C                                                                                                |                                                                                                                                                 |                                                                                            |                    |                                        |                           |        | Glass                              | Frame                                  |                       | \$26.00            |          |  |
|                                                                                                  | s! Ľ                                                                                                                                            | 6x8 Personalized Plaque                                                                    |                    |                                        |                           |        |                                    |                                        |                       | \$28.00            |          |  |
|                                                                                                  |                                                                                                                                                 | 6x8 Personalized Engraved Metal Frame<br>5x7 Floating Metal Print                          |                    |                                        |                           |        |                                    |                                        |                       | \$33.00<br>\$20.00 |          |  |
|                                                                                                  |                                                                                                                                                 | 5x7 Photo Slate                                                                            |                    |                                        |                           |        |                                    |                                        |                       | \$17.00            |          |  |
|                                                                                                  | D                                                                                                                                               | Set of 4 Coasters                                                                          |                    |                                        |                           |        |                                    |                                        |                       | \$17.00            |          |  |
|                                                                                                  | de                                                                                                                                              | Tall 15 oz. Photo Mug<br>Short 11 oz. Photo Mug                                            |                    |                                        |                           |        |                                    |                                        |                       | \$17.00<br>\$15.00 |          |  |
|                                                                                                  |                                                                                                                                                 | 5nort 11 oz. Photo Mug<br>1 - 8x10                                                         |                    |                                        |                           |        |                                    |                                        |                       | \$13.00            |          |  |
|                                                                                                  |                                                                                                                                                 | 2 - 5x7                                                                                    |                    |                                        |                           |        |                                    |                                        |                       | \$14.00            |          |  |
|                                                                                                  | 5                                                                                                                                               | 4 - 3.5x5<br>8 - Wallets (2.5x3.5)                                                         |                    |                                        |                           |        |                                    |                                        |                       | \$14.00<br>\$14.00 |          |  |
|                                                                                                  | Great Gift Id                                                                                                                                   | 8 - Wallets (2.5x3.5)<br>16 - Exchanges (1.75x2.5)                                         |                    |                                        |                           |        |                                    |                                        |                       | \$14.00            |          |  |
|                                                                                                  |                                                                                                                                                 | Metal Ornament: O Star O Circle O Snowflake                                                |                    |                                        |                           |        |                                    |                                        |                       | \$12.00            |          |  |
|                                                                                                  | Ū                                                                                                                                               | Non-Slip Mousepad<br>Metal Keychain                                                        |                    |                                        |                           |        |                                    |                                        |                       | \$12.00<br>\$12.00 |          |  |
|                                                                                                  |                                                                                                                                                 | 1- 2x3 Metal Magnet<br>2- 2x3 Metal Magnets<br>4- 2x3 Metal Magnets<br>8 Wallets with Year |                    |                                        |                           |        |                                    |                                        |                       | \$12.00            |          |  |
|                                                                                                  |                                                                                                                                                 |                                                                                            |                    |                                        |                           |        |                                    |                                        |                       | \$18.00            |          |  |
|                                                                                                  |                                                                                                                                                 |                                                                                            |                    |                                        |                           |        |                                    |                                        |                       | \$29.00<br>\$14.00 |          |  |
|                                                                                                  |                                                                                                                                                 | Teeth Whitening                                                                            |                    |                                        |                           |        |                                    |                                        |                       | \$5.00             |          |  |
|                                                                                                  | ر<br>Image Softening & Blemish Removal                                                                                                          |                                                                                            |                    |                                        |                           |        |                                    |                                        |                       | \$10.00            |          |  |
|                                                                                                  | Home Delivery Option: After Retake D                                                                                                            |                                                                                            |                    |                                        |                           |        |                                    |                                        |                       | \$0.00             |          |  |
|                                                                                                  | Please add \$8.00 and fill out address below. Home delivery is req   Shipped 1 week after photos arrive at school. Add \$8 and fill out address |                                                                                            |                    |                                        |                           |        |                                    |                                        |                       | \$8.00             |          |  |
| Address:                                                                                         |                                                                                                                                                 |                                                                                            |                    |                                        |                           |        |                                    |                                        |                       |                    |          |  |
|                                                                                                  |                                                                                                                                                 |                                                                                            |                    |                                        |                           |        |                                    |                                        |                       |                    |          |  |
| •                                                                                                | City:                                                                                                                                           |                                                                                            | State:             |                                        |                           |        |                                    |                                        |                       | Zip:               |          |  |
|                                                                                                  |                                                                                                                                                 |                                                                                            |                    | FOR 65                                 | 100 110                   | 0.000  |                                    |                                        |                       |                    |          |  |
|                                                                                                  | Rlicefic                                                                                                                                        | d MS                                                                                       |                    |                                        |                           |        |                                    |                                        |                       |                    |          |  |
| AA2603                                                                                           |                                                                                                                                                 |                                                                                            |                    |                                        |                           |        |                                    |                                        | =                     |                    |          |  |
| 1                                                                                                |                                                                                                                                                 |                                                                                            |                    |                                        |                           |        |                                    |                                        |                       |                    |          |  |